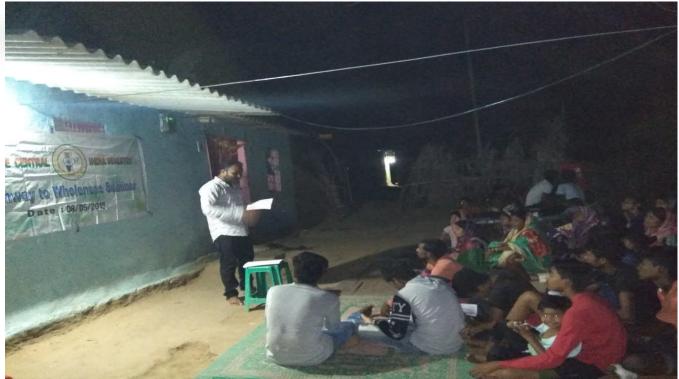

## **Pathway to Wholeness - india**

**State - Orrisa** 

Dear PTW Prayer Partners,

Greetings from Pathway to Wholeness-India!!!

We are so thankful for your prayer support to Pathway to Wholeness – India. One of our leader Pastor Bhimsen Suna is in the state of Orrisa and yesterday he has successfully completed third PTW. He is very excited the way God is using him for his kingdom and, he has requested you all to pray for him as he is going to visit some new villages with prayer for the feature seminars in those villages.